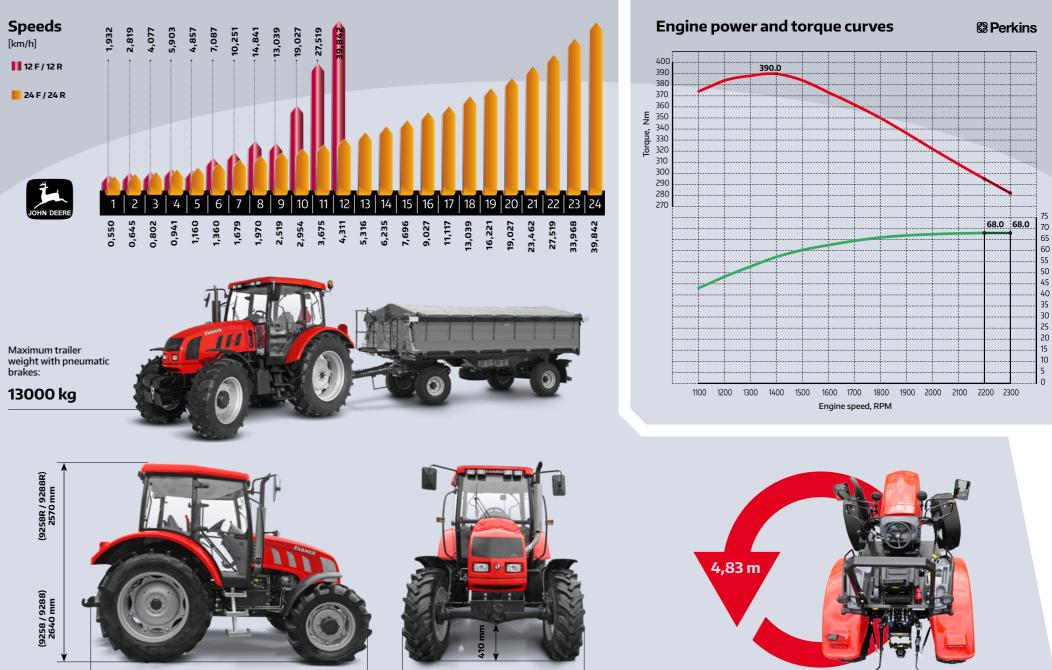

## FARMER FT 9258 9288 9258R 9288R

4-cylinder engines offer high fuel efficiency low noise and a high torque backup. The basic gearbox is offered in a 40 km/h configuration with all models. A creep speed unit with 24 forward and 24 reverse gears is available as an option.

| lel            |                                  | FT-9258                                                                                            | FT-9258R                                                                                        | FT-9288                                                                                         | FT-9288R                                                                                         |
|----------------|----------------------------------|----------------------------------------------------------------------------------------------------|-------------------------------------------------------------------------------------------------|-------------------------------------------------------------------------------------------------|--------------------------------------------------------------------------------------------------|
| 2              | Rated power                      | 63 kW (86 HP)                                                                                      | 63 kW (86 HP)                                                                                   | 68 kW (92 HP)                                                                                   | 68 kW (92 HP)                                                                                    |
|                | Torque [Nm @ rpm]                | 302 @ 1700                                                                                         | 302@1700                                                                                        | 390 @ 1400                                                                                      | 390@1400                                                                                         |
|                | Engine brand                     | John Deere                                                                                         | John Deere                                                                                      | Perkins                                                                                         | Perkins                                                                                          |
|                | Engine type                      | 4 cylinders, turbocharged                                                                          | 4 cylinders, turbocharged                                                                       | 4 cylinders, turbocharged                                                                       | 4 cylinders, turbocharged                                                                        |
|                | Engine displacement              | 4,52 dm <sup>3</sup>                                                                               | 4,52 dm <sup>3</sup>                                                                            | 4,4 dm <sup>3</sup>                                                                             | 4,4 dm <sup>3</sup>                                                                              |
|                | Emission standard                | TIER III A                                                                                         | TIER III A                                                                                      | TIER III A                                                                                      | TIER III A                                                                                       |
|                | Cranking assistance              | Sparking plug                                                                                      | Sparking plug                                                                                   | Sparking plug                                                                                   | Sparking plug                                                                                    |
|                | Air filter                       | Dry, dust-laden indicator                                                                          | Dry, dust-laden indicator                                                                       | Two-stage dry type                                                                              | Two-stage dry type                                                                               |
| g system       |                                  | Hydrostatic power steering                                                                         | Hydrostatic power steering                                                                      | Hydrostatic power steering                                                                      | Hydrostatic power steering                                                                       |
| rive axle      | Brand                            | CARRARO                                                                                            | CARRARO                                                                                         | CARRARO                                                                                         | CARRARO                                                                                          |
|                | Actuation                        | Electro - hydraulic                                                                                | Electro - hydraulic                                                                             | Electro - hydraulic                                                                             | Electro - hydraulic                                                                              |
| ission         | Туре                             | Mechanical, synchronized                                                                           | Mechanical, synchronized                                                                        | Mechanical, synchronized                                                                        | Mechanical, synchronized                                                                         |
|                | Gears                            | 12x12 (option 24x24)                                                                               | 12x12 (option 24x24)                                                                            | 12x12 (option 24x24)                                                                            | 12x12 (option 24x24)                                                                             |
|                | Reverse                          | Mechanical                                                                                         | Mechanical                                                                                      | Mechanical                                                                                      | Mechanical                                                                                       |
|                | Torque amplifier                 | -                                                                                                  | -                                                                                               | -                                                                                               | -                                                                                                |
|                | Brand                            | CARRARO                                                                                            | CARRARO                                                                                         | CARRARO                                                                                         | CARRARO                                                                                          |
|                | Clutch                           | Dry, double-plate                                                                                  | Dry, double-plate                                                                               | Dry, double-plate                                                                               | Dry, double-plate                                                                                |
|                |                                  | Hydraulic, disc, oil immersed                                                                      | Hydraulic, disc, oil immersed                                                                   | Hydraulic, disc, oil immersed                                                                   | Hydraulic, disc, oil immersed                                                                    |
| ılic system    | Туре                             | Universal with forcible regulation, mixing control,<br>steering of lifting speed, blocking of lift | Universal with forcible regulation, mixing control, steering of lifting speed, blocking of lift | Universal with forcible regulation, mixing control, steering of lifting speed, blocking of lift | Universal with forcible regulation, mixing contro<br>steering of lifting speed, blocking of lift |
|                | Pump oil flow                    | 58 dm³ /min                                                                                        | 58 dm³ /min                                                                                     | 58 dm³ /min                                                                                     | 58 dm³ /min                                                                                      |
|                | Max. pressure in the system      | 180 Bar                                                                                            | 180 Bar                                                                                         | 180 Bar                                                                                         | 180 Bar                                                                                          |
|                | External hydraulics              | Double ISO couplers                                                                                | Double ISO couplers                                                                             | Double ISO couplers                                                                             | Double ISO couplers                                                                              |
|                | Lift capacity                    | 2500 kg or 3000 kg<br>(additional cylinder-option)                                                 | 2500 kg or 3000 kg<br>(additional cylinder-option)                                              | 2500 kg or 3000 kg<br>(additional cylinder-option)                                              | 2500 kg or 3000 kg<br>(additional cylinder-option)                                               |
| Take-off (PTO) | Speed range                      | 540/1000 rpm                                                                                       | 540/1000 rpm                                                                                    | 540/1000 rpm                                                                                    | 540/1000 rpm                                                                                     |
|                | Туре                             | Independent and ground speed PTO                                                                   | Independent and ground speed PTO                                                                | Independent and ground speed PTO                                                                | Independent and ground speed PTO                                                                 |
| ts             | Complete weight                  | 3740 kg                                                                                            | 3125 kg                                                                                         | 3740 kg                                                                                         | 3125 kg                                                                                          |
|                | Weight distribution (front/rear) | 1784 / 1956 kg                                                                                     | 1495 / 1630 kg                                                                                  | 1784 / 1956 kg                                                                                  | 1495 / 1630 kg                                                                                   |
|                | Front                            | 11,2x24                                                                                            | 7,5x16                                                                                          | 11,2x24                                                                                         | 7,5x16                                                                                           |
|                | Rear                             | 16,9x30                                                                                            | 16,9x30                                                                                         | 16,9x30                                                                                         | 16,9x30                                                                                          |
| 5              | Air conditioning                 | Yes                                                                                                | -                                                                                               | Yes                                                                                             | -                                                                                                |
|                | Lower hitch/Pick-up hitch        | Yes / Yes                                                                                          | Yes / Yes                                                                                       | Yes / Yes                                                                                       | Yes / Yes                                                                                        |
|                | Front Three Point Linkage        | Yes                                                                                                | Yes                                                                                             | Yes                                                                                             | Yes                                                                                              |
|                | Rear ballast                     | 2x50 kg or 4x50 kg                                                                                 | 2x50 kg or 4x50 kg                                                                              | 2x50 kg or 4x50 kg                                                                              | 2x50 kg or 4x50 kg                                                                               |
|                | Front ballast                    | 6 x 45 kg                                                                                          | 6 x 45 kg                                                                                       | 6 x 45 kg                                                                                       | 6 x 45 kg                                                                                        |
|                | Pneumatic seat                   | Yes                                                                                                | Yes                                                                                             | Yes                                                                                             | Yes                                                                                              |
|                | Fuel tank capacity               | 125 dm <sup>3</sup>                                                                                | 125 dm <sup>3</sup>                                                                             | 125 dm <sup>3</sup>                                                                             | 125 dm <sup>3</sup>                                                                              |
|                |                                  |                                                                                                    |                                                                                                 |                                                                                                 |                                                                                                  |

FT-9258

ARMER

-[km/h]

Sizes

4050 mm

1966 - 2444 mm

**Turning Radius** 

Farmer Traktor Sp. z o.o. has made every effort to provide accurate information in this brochure, however we reserve the right to change and/or adjust and/or amend specifications, equipment and availability without prior notice. This leaflet cannot be regarded as final, and as such does not constitute an offer for sale of any particular tractor, equipment or so on of specification.