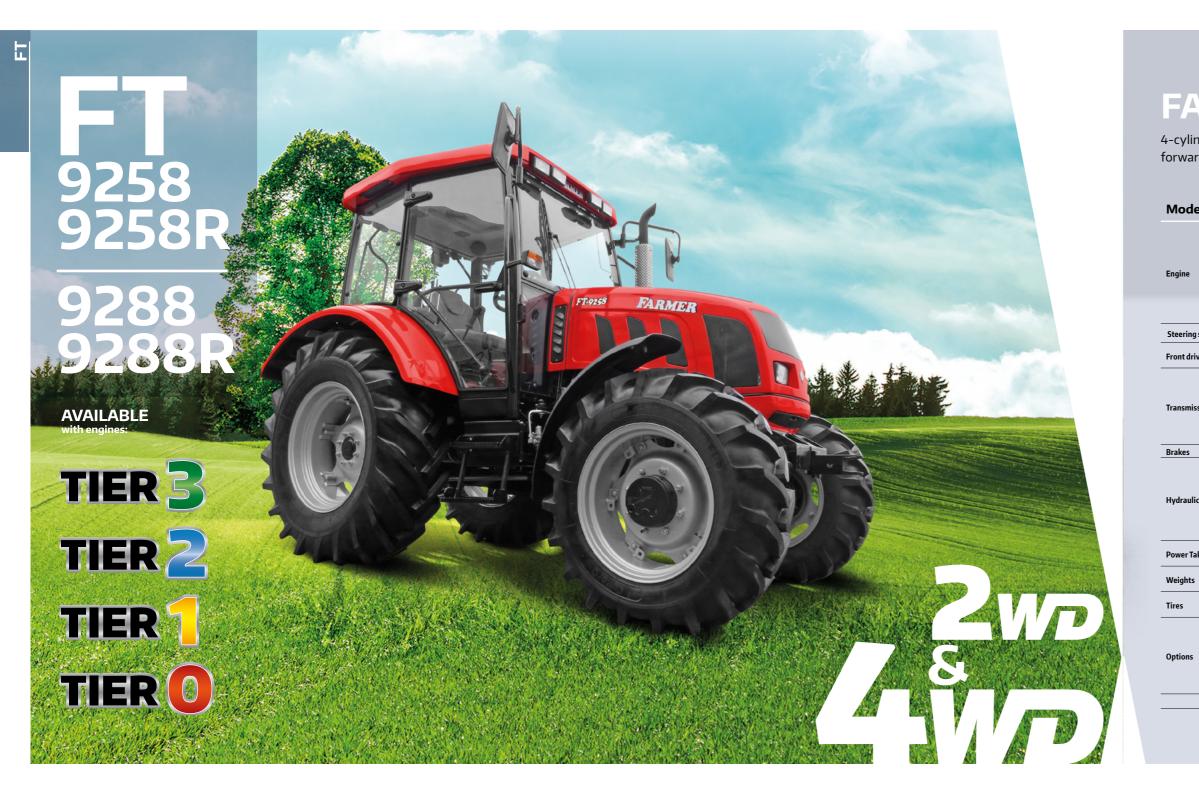

## FARMER FT 9258 9288 9258R 9288R

4-cylinder engines offer high fuel efficiency low noise and a high torque backup. The basic gearbox is offered in a 40 km/h configuration with all models. A creep speed unit with 24 forward and 24 reverse gears is available as an option.

## FARMER F 9258 9288 9258R 9288R

Very agile and stable to drive machine with the excellent visibility from the cab and perfect layout of the controls. The ergonomically-arranged controls make the operator's work easier and more comfortable.